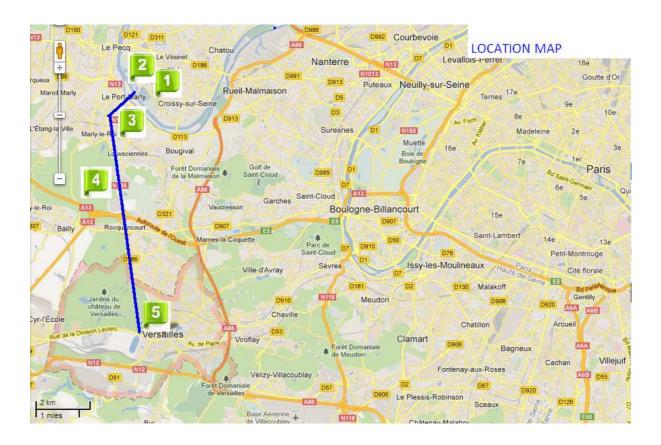

### Water in Western Paris: an historical journey

8:30 am - Departure from the hotel in Paris (bus)

10:00 - 11:30 am - Visit of: "La coulée verte" ① a green area near the Seine river dedicated to underground water recharge (similar to what we saw in Scheveningen dune) and overview of CIRSEE ② (R&D lab of Suez Environment).

11:30 – 12:00 pm - visit of **"la machine de Marly**" ③, the Versailles historical pumping station on the Seine river.

12h00 - 1h30 pm - lunch in Marly-le-Roy

On our way to Versailles, quick stop to the **historical** reservoirs of Louveciennes **④**.

2:00 pm – 5:00 pm - visit of **fountains ⑤.** 

Versailles castle and

6:00 pm – Return to the hotel in Paris