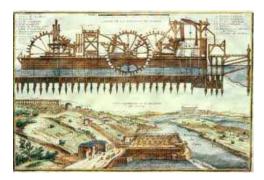

11:30 – 12:00 pm - visit of **"la machine de Marly**" ③, the Versailles historical pumping station on the Seine river.

12h00 - 1h30 pm - lunch in Marly-le-Roy

On our way to Versailles, quick stop to the **historical** reservoirs of Louveciennes **④**.